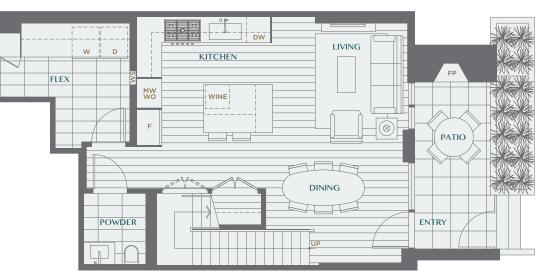

## HOME TYPE TH2A

2 BEDROOM + FLEX + 2.5 BATH

Interior SF: 1,333 Balcony/Patio SF: 149 Total SF: 1,482

Legacy embraces modernity at its best. Inspired by world-class design and elegance, these spacious homes offer you peace of mind with modern conveniences.

LEVEL 2

MAIN LEVEL

QUALEX -LANDMARK<sup>®</sup>

<N

All sizes and dimensions shown are approximate only and are subject to change. To maintain the standards of this development, the developer reserves the right to make changes and modifications to specifications and materials without notice. Images, view representations, drawings (including furniture and TV placement) and digital renderings are for illustrative purposes only. BBQ not included. This is not an offering for sale. Any such offer can only be made by way of disclosure statement. E. & 0.E. TM denotes one or more trademarks of Qualex-Landmark Living Inc. used under license by Qualex-Landmark Dunbar Limited Partnership.