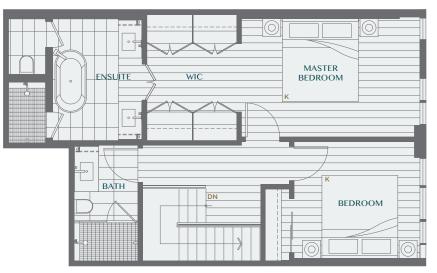

## HOME TYPE TH2A

2 BEDROOM + FLEX + 2.5 BATH

Interior SF: 1,333 Balcony/Patio SF: 149 Total SF: 1,482

Legacy embraces modernity at its best. Inspired by world-class design and elegance, these spacious homes offer you peace of mind with modern conveniences.

LEVEL 2

MAIN LEVEL

QUALEX -LANDMARK<sup>®</sup>

<N

All sizes and dimensions shown are approximate only and are subject to change. To maintain the standards of this development, the developer reserves the right to make changes and modifications to specifications and materials without notice. Images, view representations, drawings (including furniture and TV placement) and digital renderings are for illustrative purposes only. BBQ not included. This is not an offering for sale. Any such offer can only be made by way of disclosure statement. E. & 0.E. TM denotes one or more trademarks of Qualex-Landmark Living Inc. used under license by Qualex-Landmark Dunbar Limited Partnership.